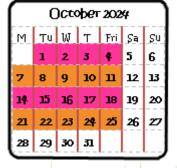

| September 2024 |    |    |    |     |    |    |
|----------------|----|----|----|-----|----|----|
| М              | Tu | W  | т  | Fri | Sa | Şu |
| 2              | 3  | ¢  | 5  | 6   | 7  | 8  |
| 9              | 10 | 11 | 12 | 13  | 14 | 15 |
| 16             | 17 | 18 | 19 | 20  | 21 | 22 |
| 23             | 24 | 25 | 26 | 27  | 28 | 29 |
| 30             |    |    |    |     |    |    |